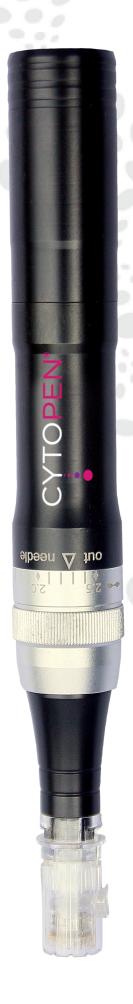

UNSURPASSED

**EFFICACY &** 

VERSATILITY

- Highest quality for medical professionals
- First dual battery & electric operation
- High torque German motor
- Aluminum body no plastic
- Fully sealed
- Compact ergonomic design
- Quiet operation
- Adjustable needle depth 0 to 2.5mm
- 12-needle tip
- 33-gauge needles
- Stainless steel (no nickel)
- Ported cartridges ensure consistency and accurate depth
- Scalloped edges prevent wiper effect
- No leak, single use cartridges securely lock in place

Now offering for CytoPen®:

Microderm Cartridges for Microdermabrasion 2 modalities in one instrument!