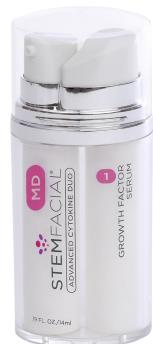

- Advanced molecular science of stem cell growth factors & peptides
- Developed by physician scientists
- Use in conjunction with micro needling and post laser treatment
- Mesenchymal stem cells extracted from human bone marrow
- From stem cells, we extract:
  - Cytokines
  - Peptide proteins
  - Growth factors
  - No DNA/RNA
- 34 growth factors