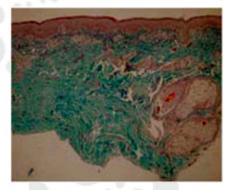

### Reduces the appearance of:

- Wrinkles
- Hyperpigmentation
- Skin roughness
- Stretch marks

- Skin laxity
- Large pores
- Acne and other scars

Biopsies show new collagen fibers (stained purple) increased 1000% after a CytoPen® treatment.