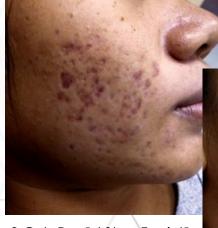

### Reduces the appearance of:

- Wrinkles
- Hyperpigmentation
- Skin roughness
- Stretch marks

- Skin laxity
- Large pores
- Acne and other scars

Biopsies show new collagen fibers (stained purple) increased 1000% after a CytoPen® treatment.