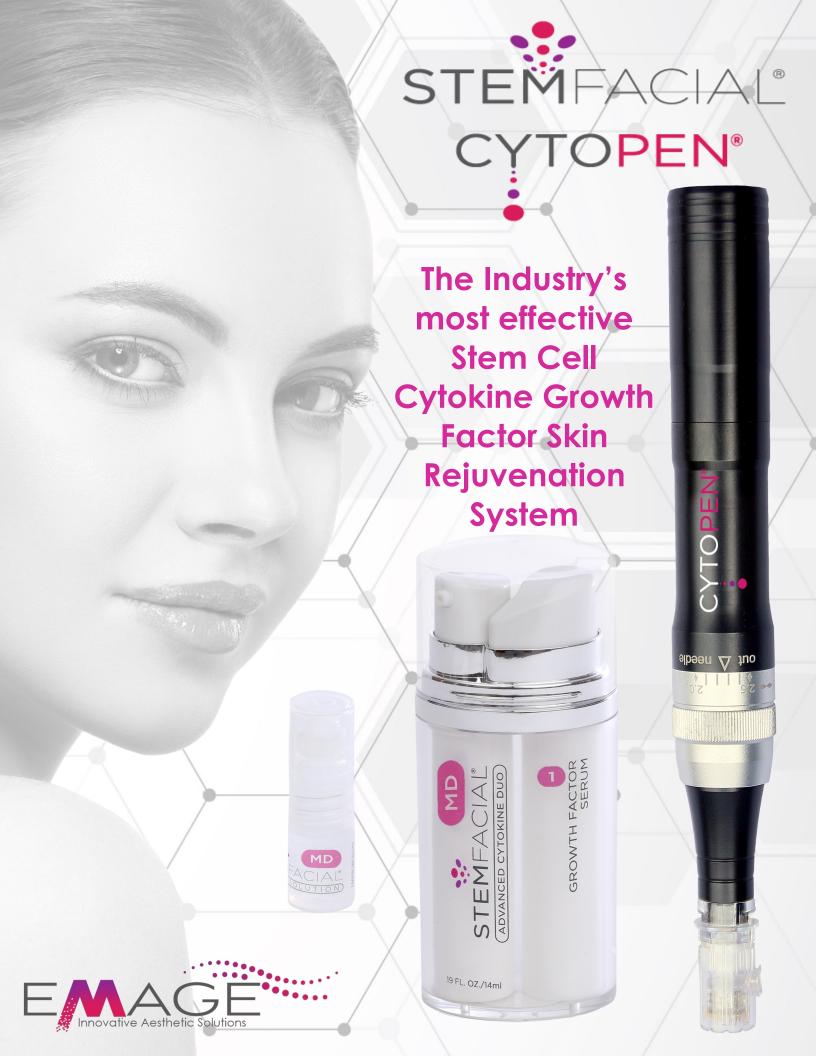

UNSURPASSED

**EFFICACY &** 

VERSATILITY

- Highest quality for medical professionals
- First dual battery & electric operation
- High torque German motor
- Aluminum body no plastic
- Fully sealed
- Compact ergonomic design
- Quiet operation
- Adjustable needle depth 0 to 2.5mm
- 12-needle tip
- 33-gauge needles
- Stainless steel (no nickel)
- Ported cartridges ensure consistency and accurate depth
- Scalloped edges prevent wiper effect
- No leak, single use cartridges securely lock in place

Now offering for CytoPen®:

Microderm Cartridges for Microdermabrasion 2 modalities in one instrument!