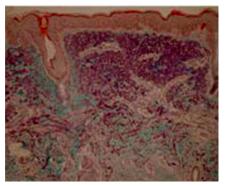

### Reduces the appearance of:

- Wrinkles
- Hyperpigmentation
- Skin roughness
- Stretch marks

- Skin laxity
- Large pores
- Acne and other scars

Biopsies show new collagen fibers (stained purple) increased 1000% after a CytoPen® treatment.